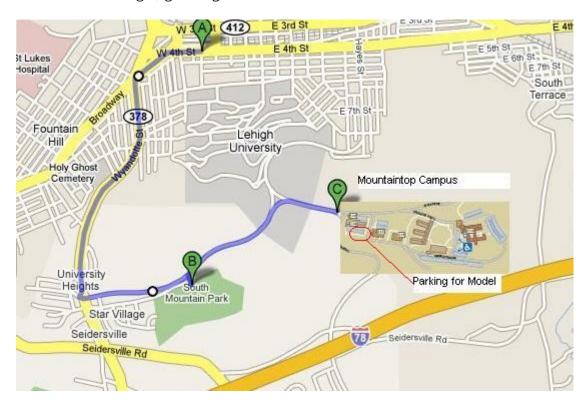

## **Directions to Model (Saturday) and Longs (Monday)**

NOTE: map is not to scale for the Mountaintop Campus

- 1. From Brodhead parking lot, go north to E. 4<sup>th</sup> st (traffic light) and turn left.
- 2. At next traffic light, bear left onto Broadway.
- 3. At next traffic light, turn left onto Wyndotte (Rt. 378)
- 4. At top of hill, GET INTO THE RIGHT LANE. (this is an "all turns right" intersection)
- 5. Turn right for Puggy Lane.
- 6. At stop sign, turn left.
- 7. At traffic light, go straight. This is now Mountain Drive.

## For the Model event

- 1. Continue on Mountain Drive to the fork in the road
- 2. Take the RIGHT fork. There is a hidden stop sign shortly.
- 3. At the next fork, go LEFT
- 4. There will be a guard at the gate. Indicate that you are there for the orienteering event.
- 5. Just after the guardhouse turn right.
- 6. Parking lot is second right; indicated on the map.
- 7. Remember: the rest of this area is out-of-bounds.
- 8. There are NO restrooms available at the Model.

## For the Longs

- 1. Once on Mountain Drive, proceed to the second right.
- 2. There will be parking attendants. Please follow their instructions!