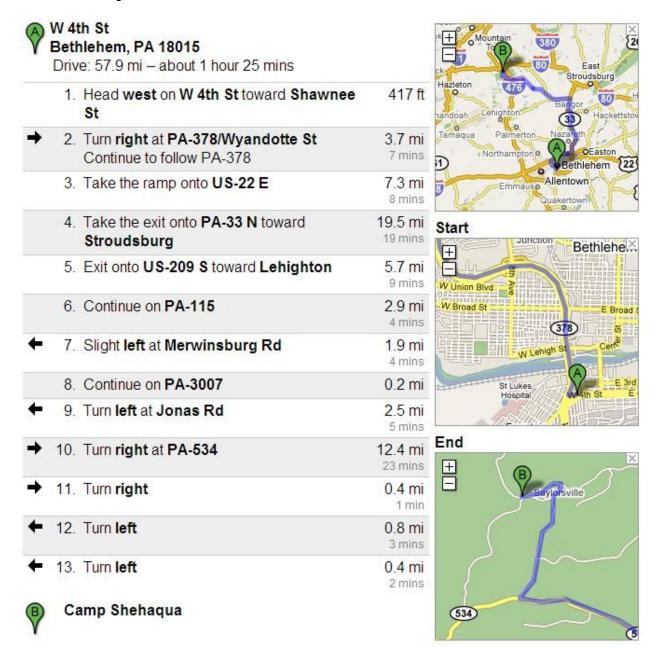

## Directions to Sunday Middle Distance Event at Camp Shehaqua, Hickory Run State Park

## 2. Avoid Turnpike Version

For those not staying in Bethlehem, get on Route 22 and go to Route 33 north, then follow the above directions from Number 5 onwards. Directions are the same in reverse.