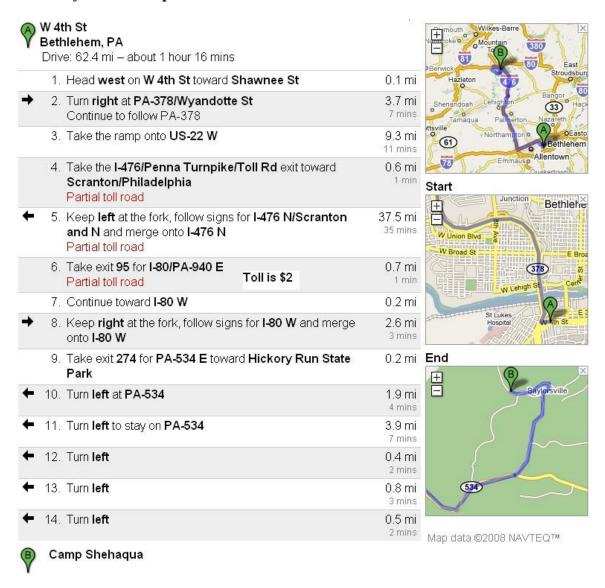

## Directions to Sunday Middle Distance Event at Camp Shehaqua, Hickory Run State Park

# NOTE: PLEASE ALLOW 90 MINUTES TO GET TO THE PARK FROM THE BETHLEHEM AREA

#### 1. Pennsylvania Turnpike Version

Directions work for most Allentown, Bethlehem, and Easton locations. Once on Rt. 22, go to the Pennsylvania Turnpike entrance for Lehigh Valley. Directions are the same in reverse.